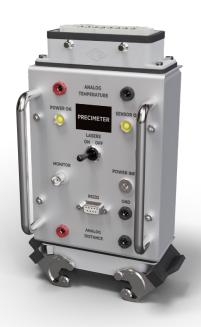

## Sensor Service Adapter for ProH/ProLAD/ProV

The service adapter enables easy connection to a ProH/ProLAD/ProV sensor in a workshop or in operation. It is a useful tool for commissioning, testing, troubleshooting and/or service work. The unit connects during set up between the 16-pin connectors for field testing or directly to the sensor using the included stand-alone power supply.

The adapter has a switch for "Sensor On/Off", indications for "Power" and "Sensor Status", test/measuring terminals for analog 4-20mA, and a BNC-connector to connect to a monitor. Precimeter Tool software is included for communication with the sensor through a PC connected with a serial communication cable RS-232 with USB-adapter.